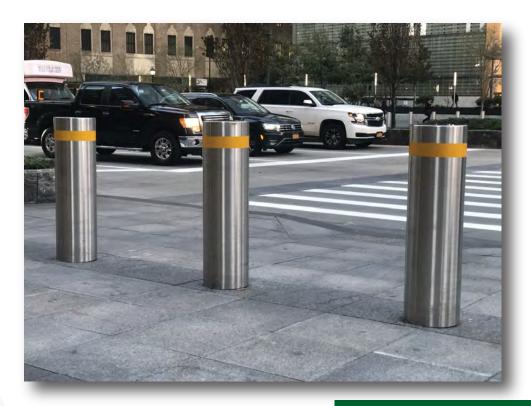

# UltraShallow Bollards

## UltraShallow Bollards

AISC CERTIFIED FABRICATOR

M40 P1 Certified