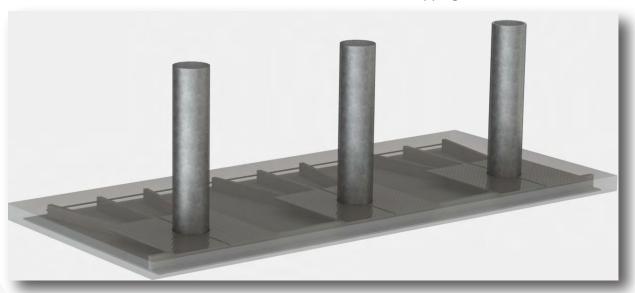

### **Features**

- Certified as a single bollard.
- 5" Maximum Required Depth
- Removable Options

## **Benefits**

- Great for bridge decks and shallow sidewalk areas with underground utilities.
- Allows for pedestrian egress while stopping vehicular intrusion.

### M40 P2 Certified

- The Gibraltar G-1441 Ultra-Shallow Bollard received an impact certification of M40 P1 to ASTM F2656-15 test specifications with a maximum penetration of 0.75 meters.
- Gibraltar also offers an M40 P2 certified Ultra-Shallow Bollard tested and certified to ASTM F2656-15.
- Engineered options extrapolated from our M40 testing currently to M30 P1 rating.